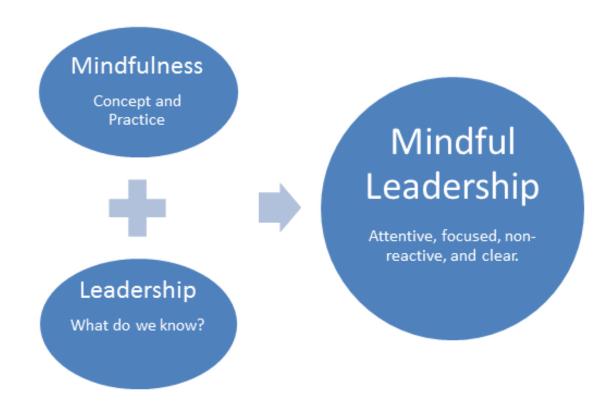

## Mindfulness as a way of life

Focus in the NOW

## Mindful Leadership

A **mindful leader** is someone who embodies **leadership** presence by cultivating focus, clarity, creativity and compassion in the service of others

How many of us truly listen, without judgement?