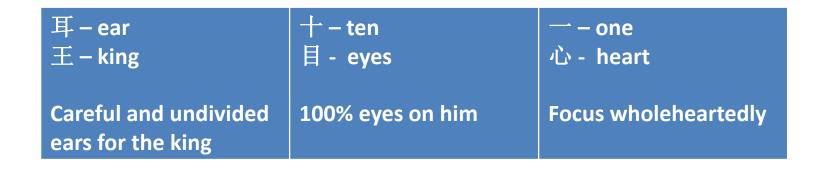

In the Chinese character, true listening means treating the one speaking as a king or queen, giving full respect, no interruption and undivided attention to his verbal and non-verbal communication.