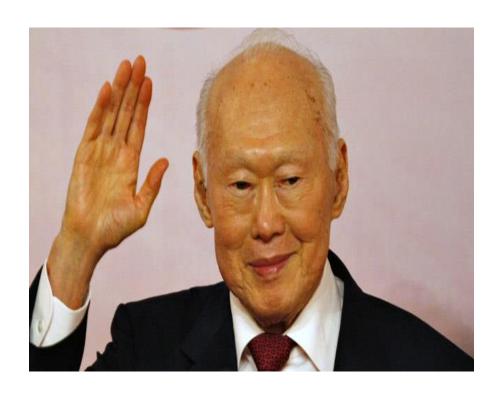

## A tale of two leaders ....

Lee Kuan Yew, Singapore Prime Minister 1965 – 1990 Minister Mentor, 1990 – 2015

Robert Mugabe, Zimbawe Prime Minister, 1980 -1987 President, 1987 - 2017

#### Leadership in the corporate world

" I know the difference between right and wrong, but it hasn't held me back. "