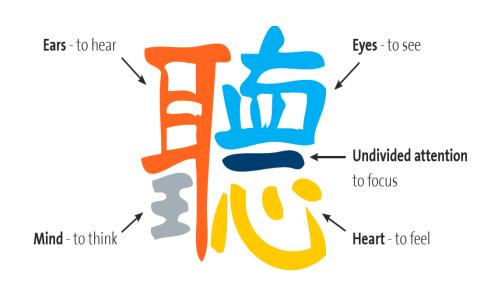

## Mindful Leadership

A **mindful leader** is someone who embodies **leadership** presence by cultivating focus, clarity, creativity and compassion in the service of others

How many of us truly listen, without judgement?

In the Chinese character, true listening means treating the one speaking as a king or queen, giving full respect, no interruption and undivided attention to his verbal and non-verbal communication.