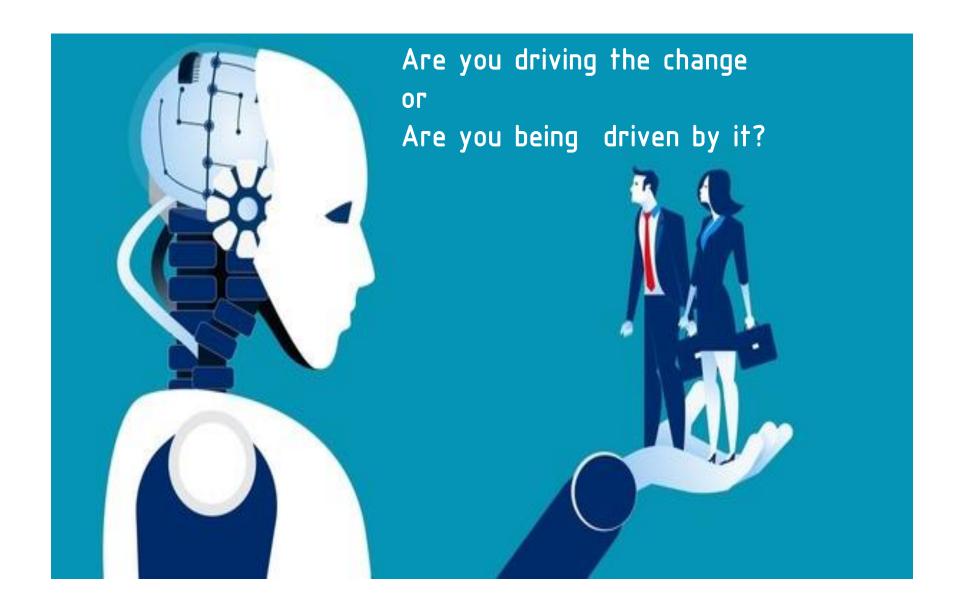

## Are you driving the organization or being driven by it?

Is it time for you to pause and introspect?

Introspect: Examine one's thoughts and feelings

Where are you going?

Where is the world going?