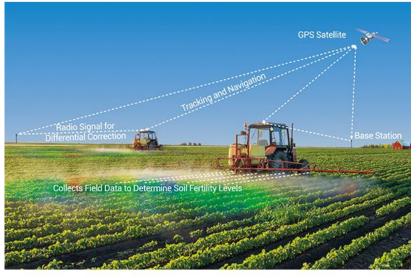

## Exciting Brave New World...

http://www.nexcom.com/news/Detail/nexcom-vehicle-mount-computers-increase-efficiency-of-precision-agriculture-in-asia