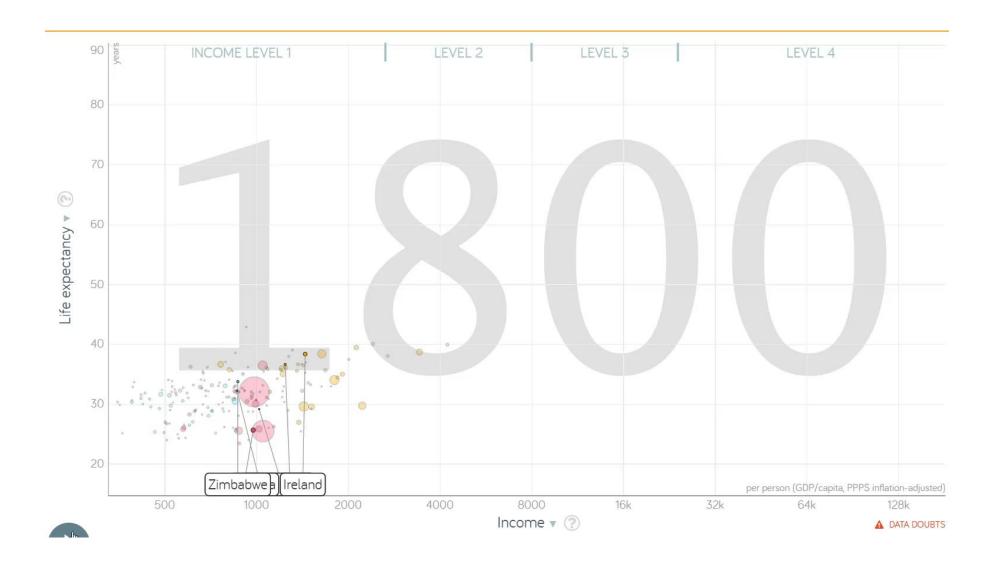

### Indicative measures of country's growth & development

## A tale of two leaders ....

Lee Kuan Yew, Singapore Prime Minister 1965 – 1990 Minister Mentor, 1990 – 2015

Robert Mugabe, Zimbawe Prime Minister, 1980 -1987 President, 1987 - 2017