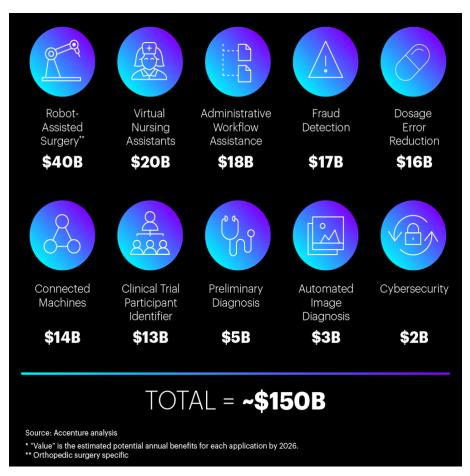

# Which is Your World & Your Future?

















# Is there a better world? Who is responsible for it?





## The 4<sup>th</sup> Industrial Revolution: Technology re-defining humanity





## Exciting Brave New World...









http://www.nexcom.com/news/Detail/nexcom-vehicle-mount-computers-increase-efficiency-of-precision-agriculture-in-asia

# Non-stop Connectivity... Data Never Sleeps...







# Information Overload & Stress...



https://www.mindjet.com/blog/2014/02/cost-of-stress-infographic/



### Impact of stress...









- <a href="http://cadbox.com.br/wp-content/uploads/2016/01/Roda-do-Rato-Man.gif">http://cadbox.com.br/wp-content/uploads/2016/01/Roda-do-Rato-Man.gif</a>
- <u>https://giphy.com/explore/hamster-wheel</u>







## Are you driving the organization or being driven by it?





Is it time for you to pause and introspect?

Introspect: Examine one's thoughts and feelings





Where are you going?

Where is the world going?



### Indicative measures of country's growth & developmen