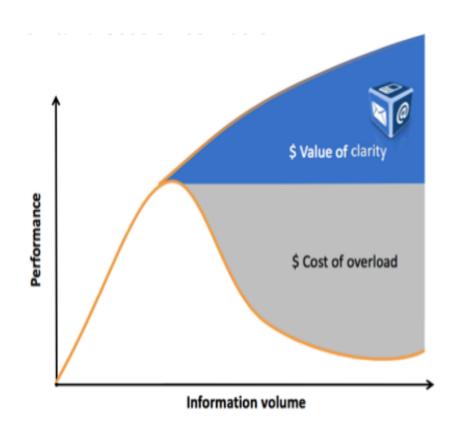

# Information Overload & Stress...

https://www.mindjet.com/blog/2014/02/cost-of-stress-infographic/