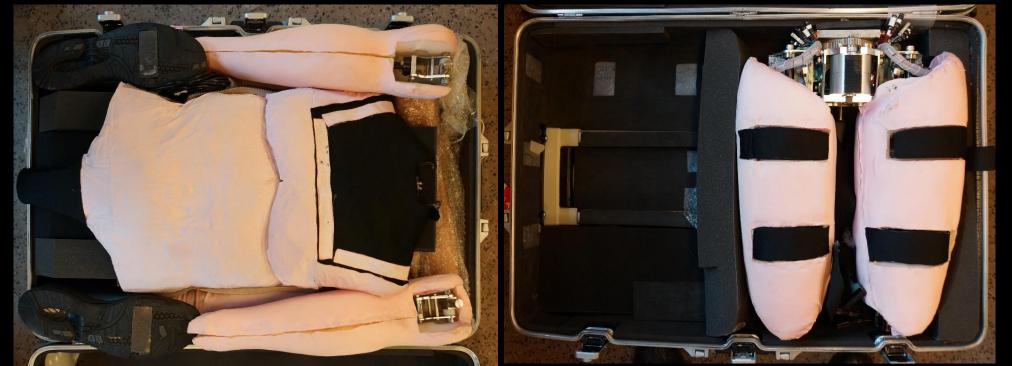

#### Ishiguro's android Geminoid

# Geminoid: Teleoperated android to transfer human presence