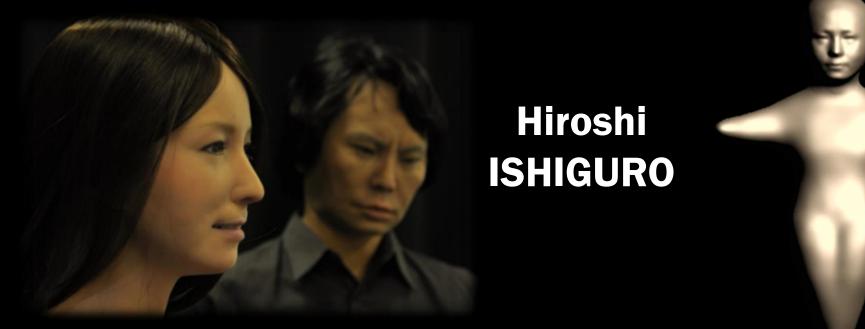

#### Geminoid

#### Ishiguro's android Geminoid

# Geminoid: Teleoperated android to transfer human presence