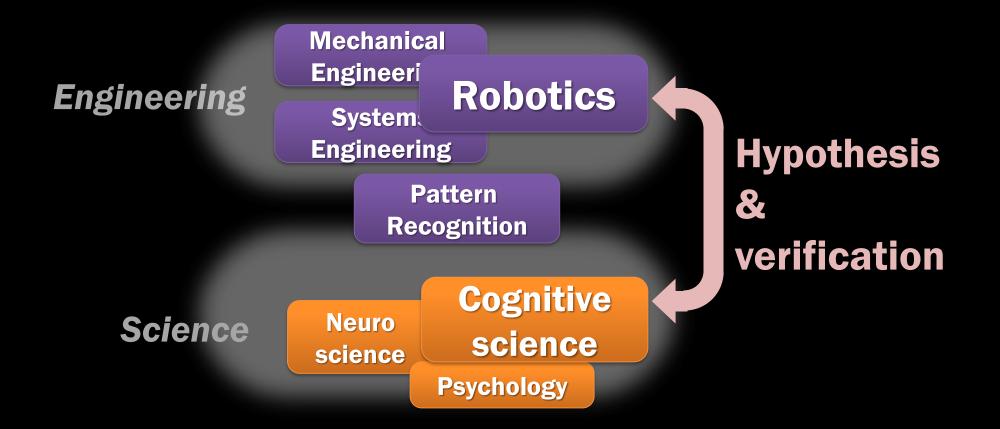

#### **Robotics for understanding humans**

 Develop humanlike robots based on knowledge in cognitive science.

 Verify hypotheses in cognitive science by using the robots.