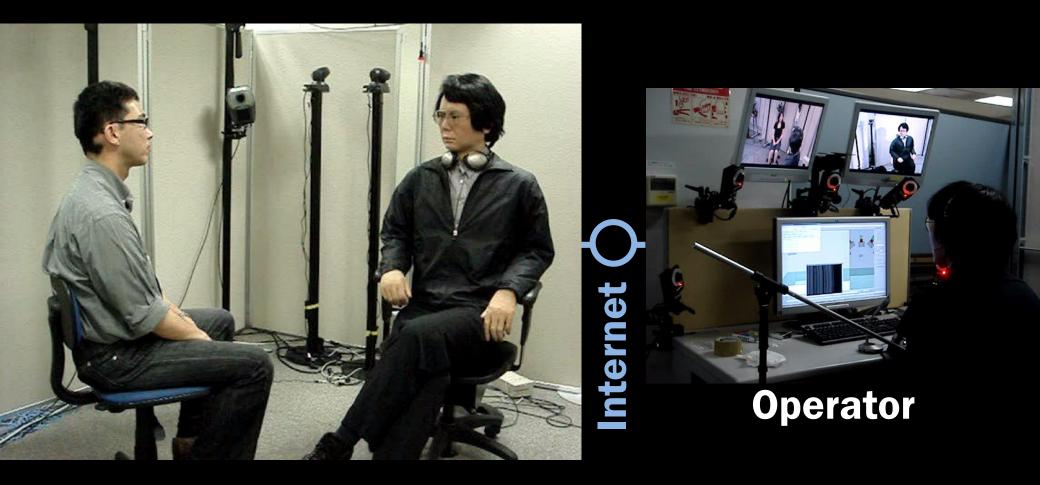

#### Teleoperated androids transferring the human presence

# Geminoid: Teleoperated android to transfer human presence

#### Meeting with a geminoid