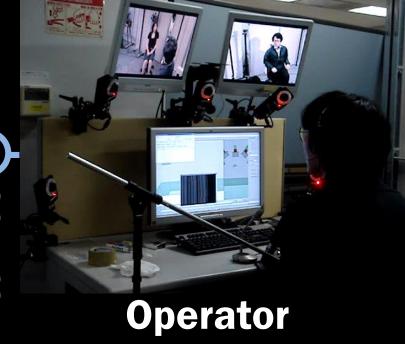

#### Teleoperation

Autonomous android

#### Teleoperated androids transferring the human presence

# Geminoid: Teleoperated android to transfer human presence