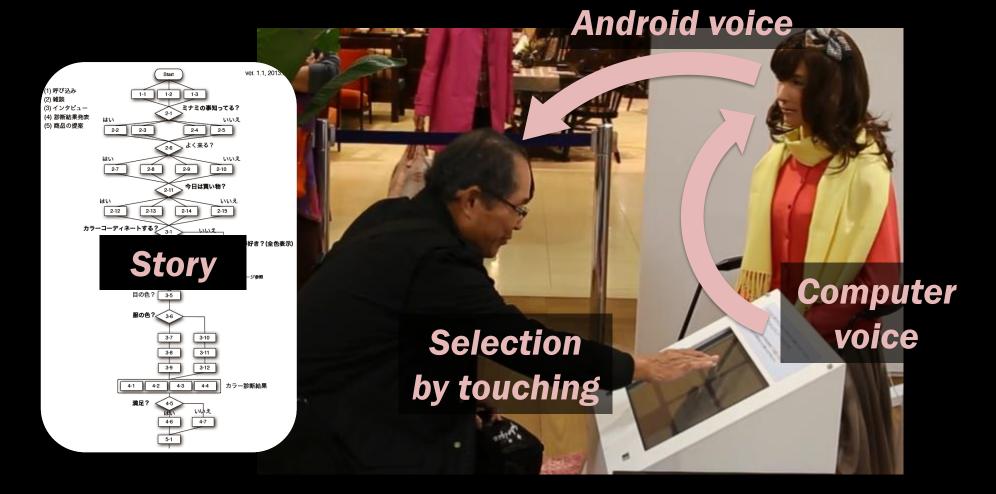

#### **Shopkeeper android**

#### **Conversation without speaking**

Selecting an option is much easier than speaking.
The visitor does not have many stories in his/her head.