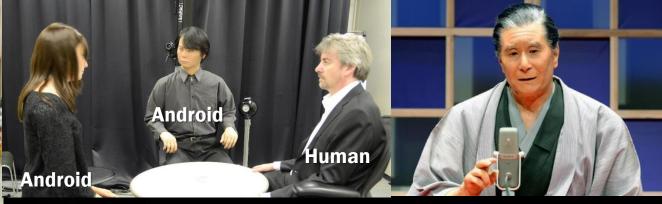

# Geminoid: Teleoperated android to transfer human presence

#### Meeting with a geminoid

#### Adaptation to a geminoid's body