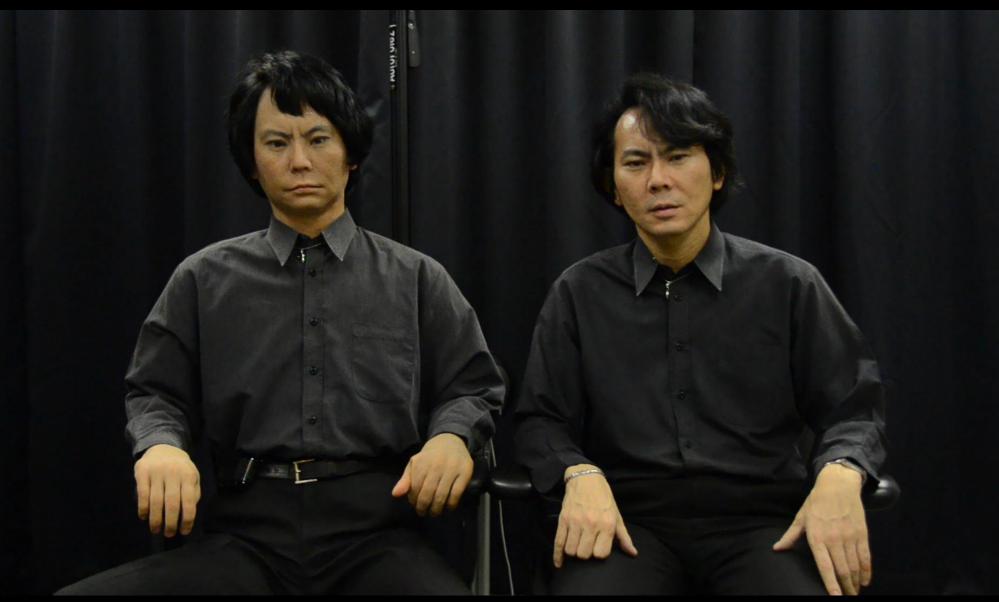

#### Ishiguro's android Geminoid

# Geminoid: Teleoperated android to transfer human presence