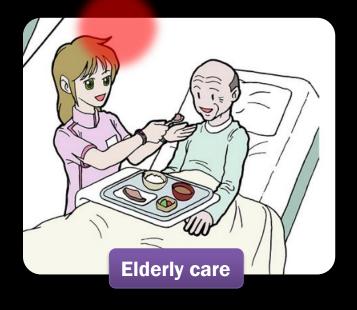

#### Why do we use humanoids?

### Humans have brains that recognize humans The ideal interface for humans are humans.