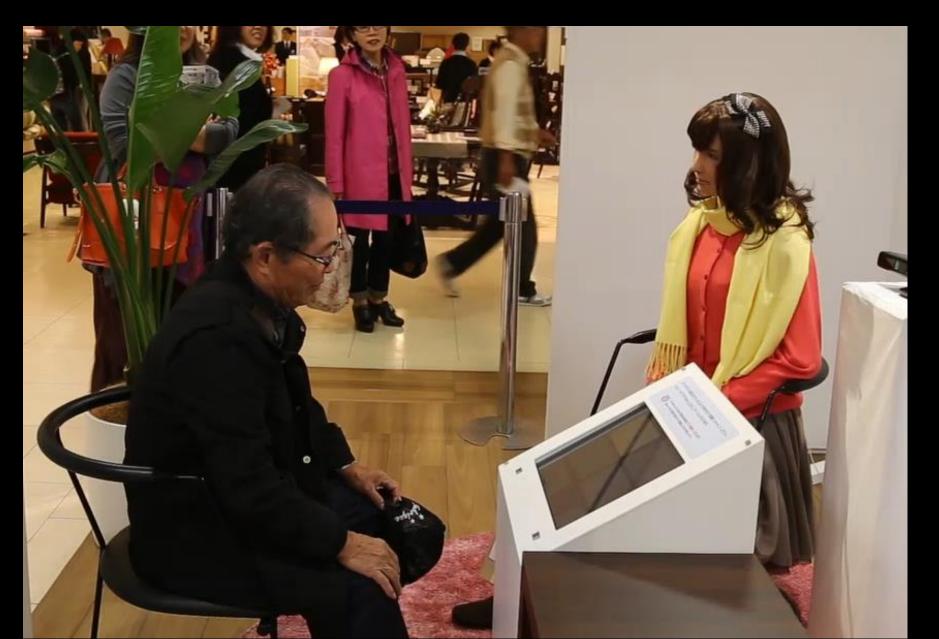

#### **Shopkeeper android**

#### **Conversation without speaking**

Selecting an option is much easier than speaking.
The visitor does not have many stories in his/her head.