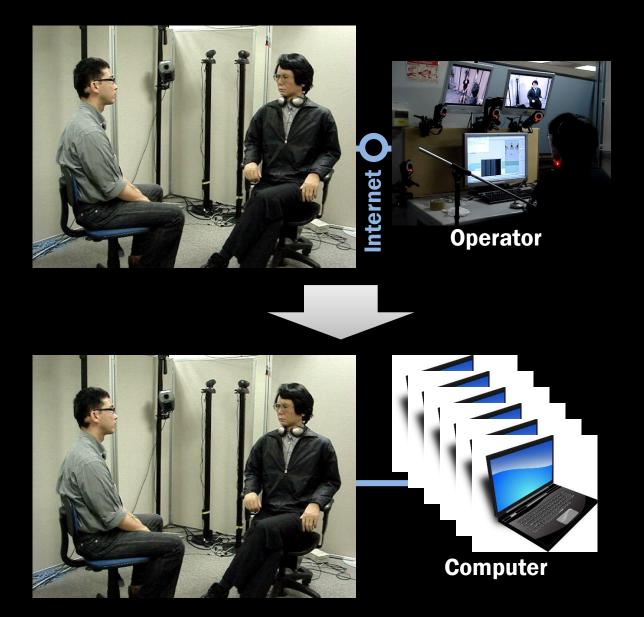

#### Teleoperation

Autonomous android

#### Teleoperated androids transferring the human presence

# Geminoid: Teleoperated android to transfer human presence

# Internet