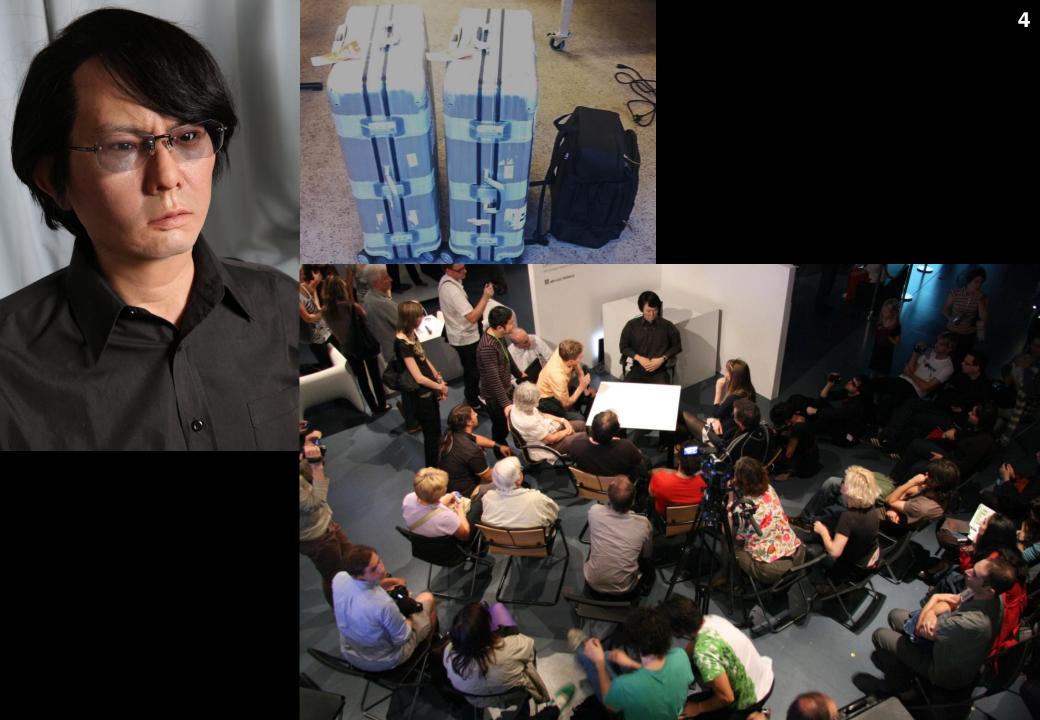

#### Ishiguro's android Geminoid

# Geminoid: Teleoperated android to transfer human presence

#### Meeting with a geminoid