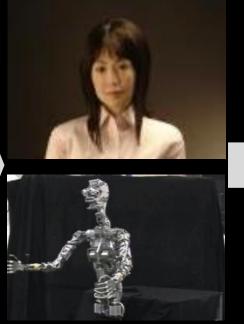

#### Ishiguro's android Geminoid

# Geminoid: Teleoperated android to transfer human presence