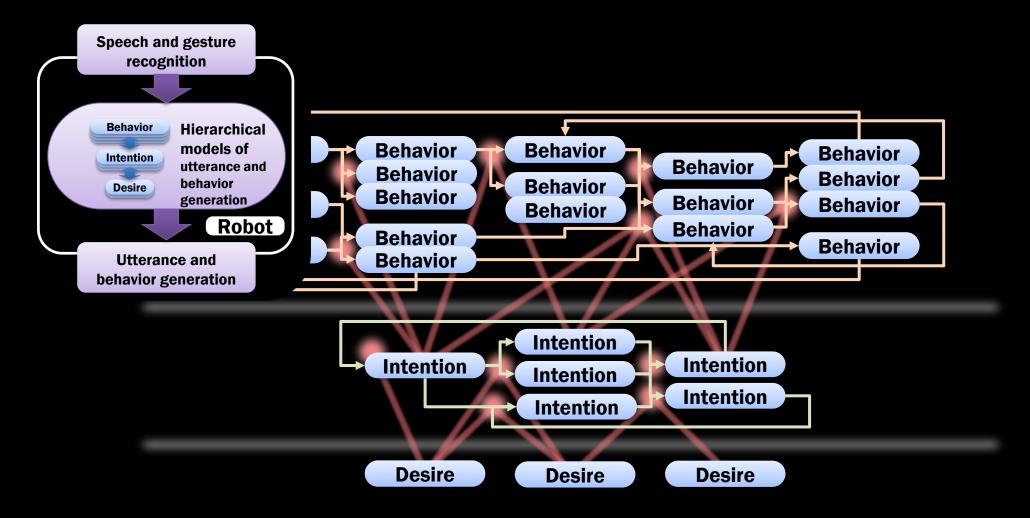

conversation for limited topics

#### Chat-oriented dialogue system with NTT



#### **Big-data approach**

- Collection of simple conversational patterns through the Internet for unlimited topics
- Chatbot and AI technologies such as Watson

#### **Story-based approach**

- Stories written by writers
- Complex conversation for limited topics





#### sxsw MARCH 10-19 2017

100

0

#### Casual discussion dialogue system with NTT



#### **Deep discussion dialogue system with NTT**



#### **Big-data approach**

- Collection of simple conversational patterns through the Internet for unlimited topics
- Chatbot and AI technologies such as Watson

#### **Story-based approach**

- Stories written by writers
- Complex conversation for limited topics

## Android that has intensions and desires



#### **Interaction Composer**

#### 🧧 C:/pleiades/workspace/I.S.H.I.K.I/ic/snishiguchi/nishiguchi阪大demo/ShogoApplication \* - インタラクションコンポーザー

#### ファイル(F) 編集(E) 実行(R) ビュー(V) ヘルプ(H)



#### ERICA

#### The most advanced humanlike android











#### **Robot society**