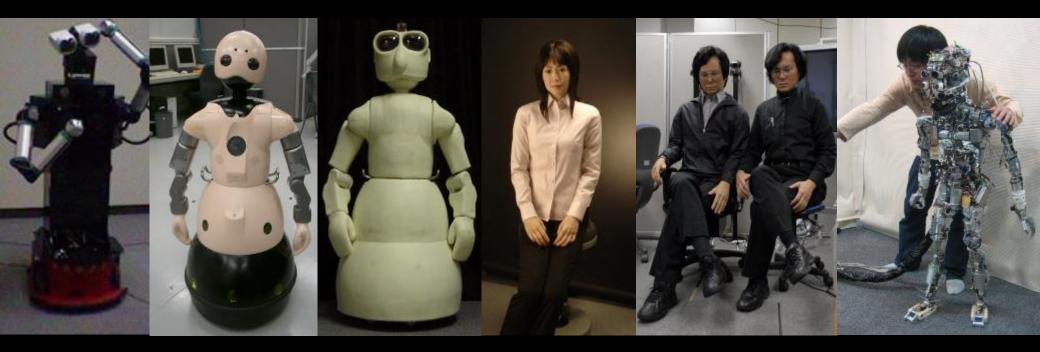

#### **Robotics for understanding humans**

 Develop humanlike robots based on knowledge in cognitive science.

 Verify hypotheses in cognitive science by using the robots.

#### **Humanoids**

# Androids for extending the human presence