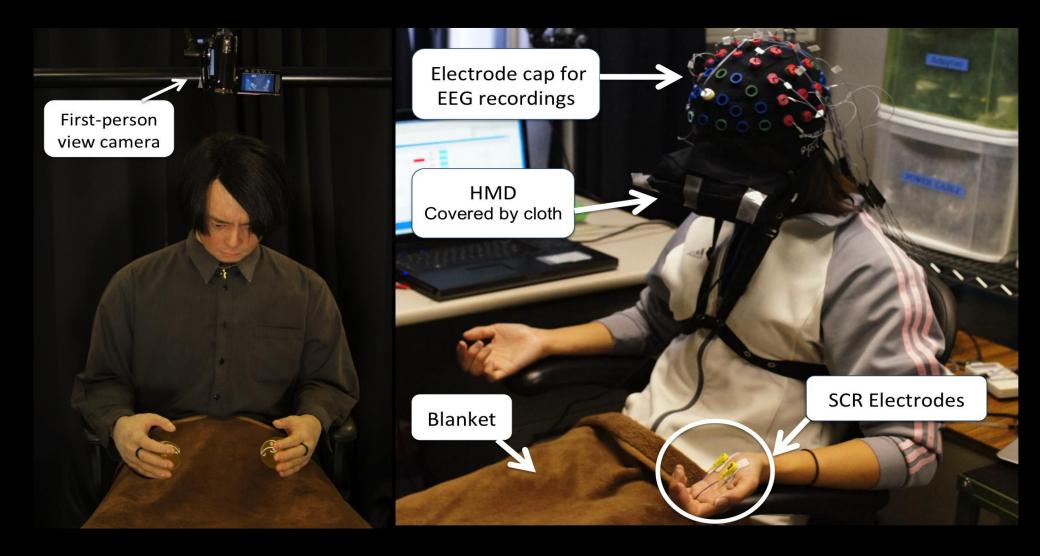

## Feeling the sensation of touch

#### **Control by a brain machine interface**

After 20 years