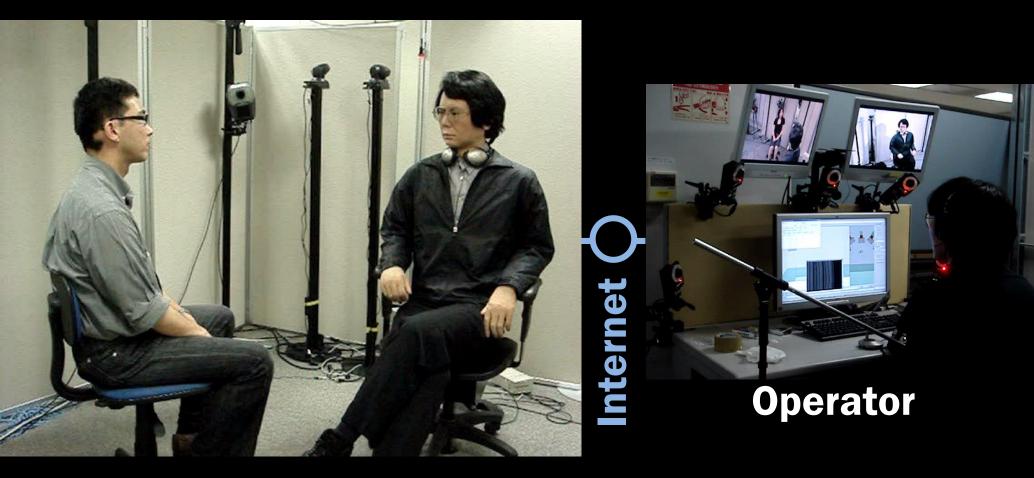

#### Teleoperated androids transferring the human presence

# Geminoid: Teleoperated android to transfer human presence

#### Meeting with a geminoid

# Internet