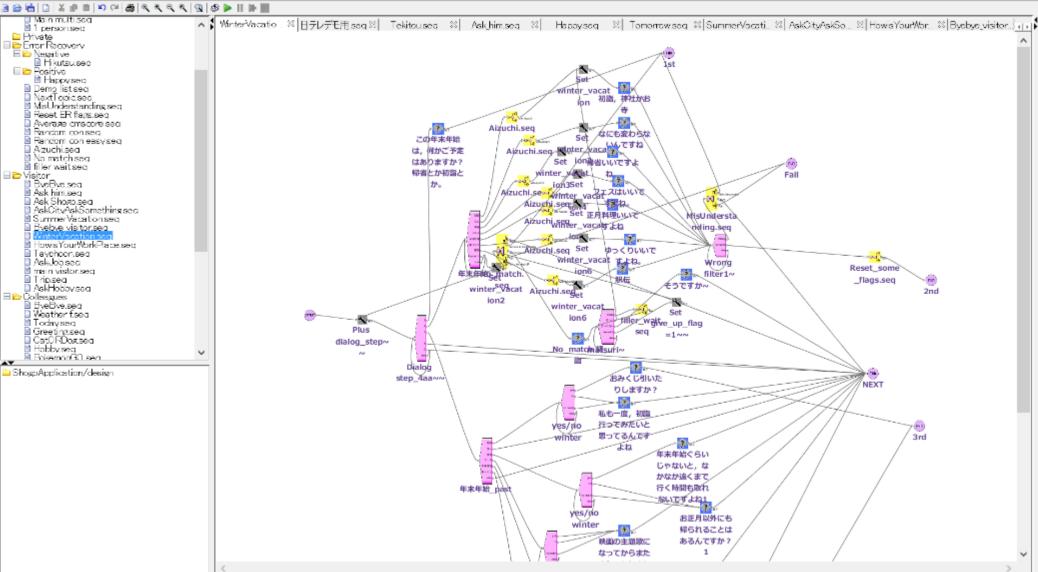

#### **Interaction Composer**

#### 🧧 C:/pleiades/workspace/I.S.H.I.K.I/ic/snishiguchi/nishiguchi阪大demo/ShogoApplication \* - インタラクションコンポーザー

#### ファイル(F) 編集(E) 実行(R) ビュー(V) ヘルプ(H)