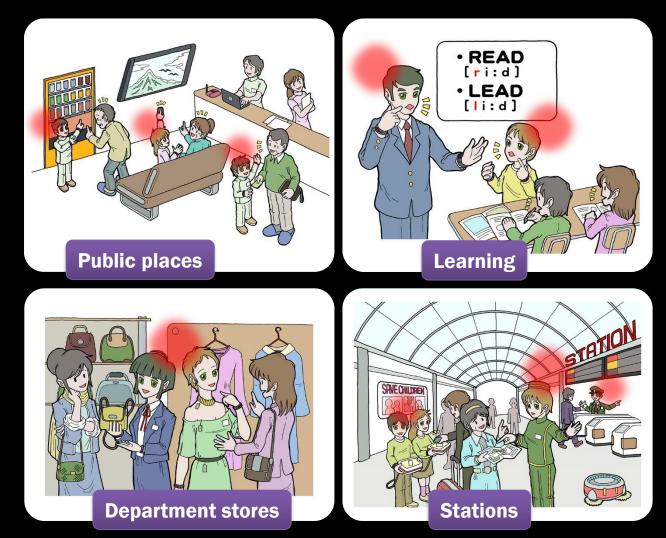

#### Why do we use humanoids?

### Humans have brains that recognize humans The ideal interface for humans are humans.