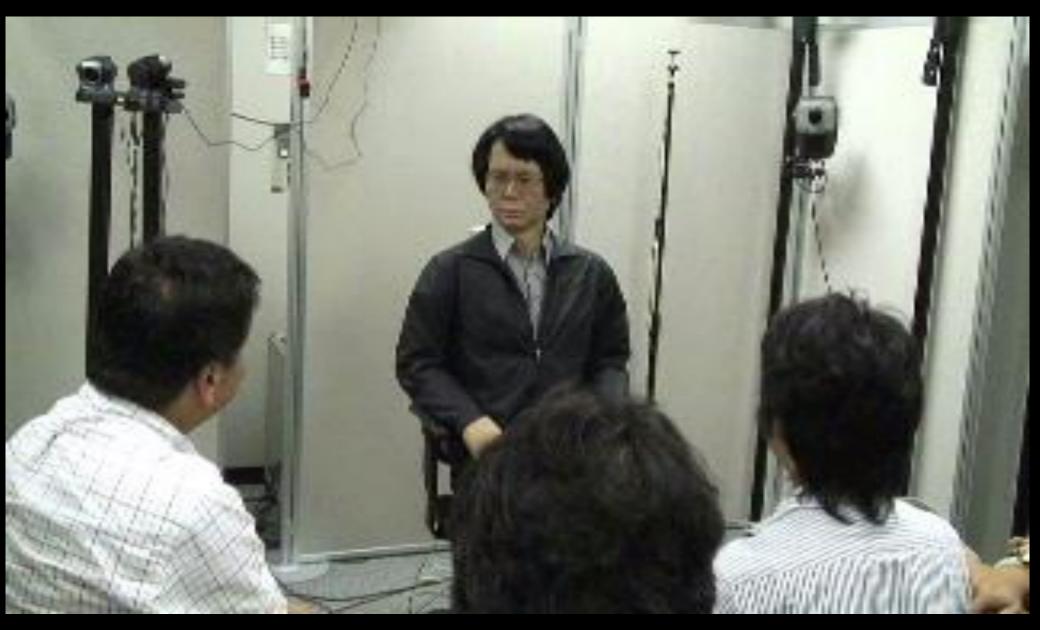

#### Teleoperation

Autonomous android

#### Teleoperated androids transferring the human presence

# Geminoid: Teleoperated android to transfer human presence

#### Meeting with a geminoid